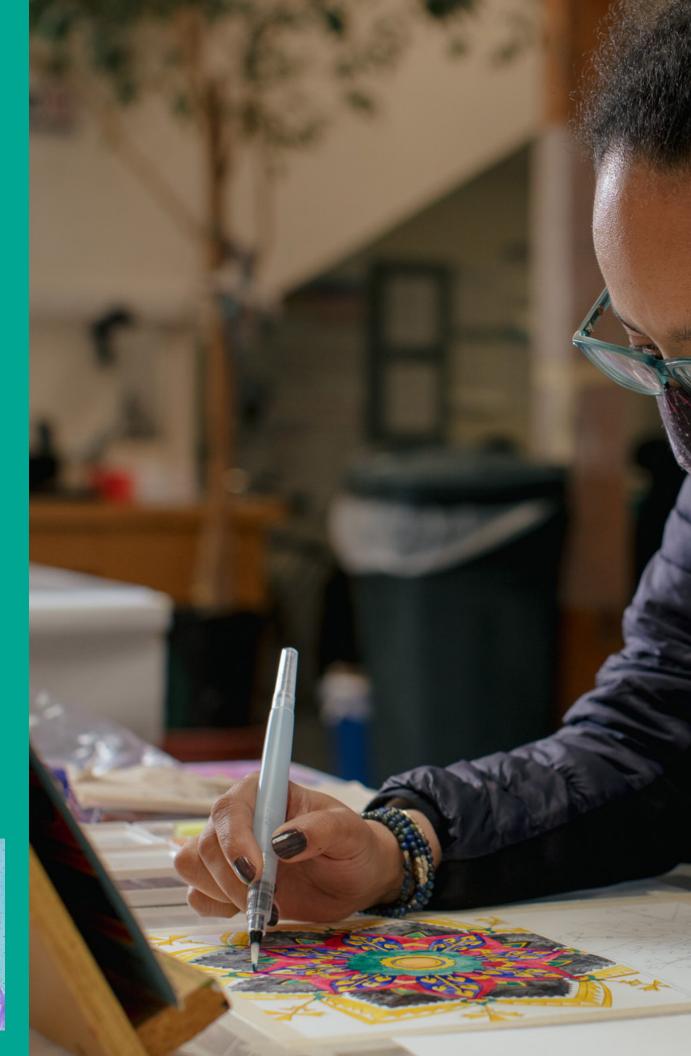

Over the past two years, virtual programming has allowed artists like John Patrick McKenzie to bring their craft to an accessible space. McKenzie joined CE in 1989 and quickly became known for his intricate works of abstract visual poetry. McKenzie's process is based on a sequencing of calligraphy that adds layers of nuance to his chosen subjects, which are most often people and objects from pop culture and his daily life. Having moved to the United States from the Philippines in 1964, McKenzie finds power in his cultural heritage. Much of McKenzie's subject matter references and highlights the intersection of the Filipino experience with American pop culture. McKenzie focuses intently while creating his layered works.

# McKenzie enjoys the comfort and focused solitude of working in our virtual programs.

Even after we reopened our studios, he has chosen our online workshops and independent study sessions.

# **Remote work continues for CE artist** John Patrick McKenzie