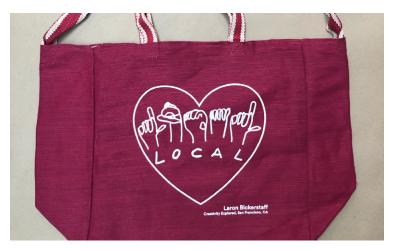

#### MAY 2022

Art by CE artist Laron Bickerstaff was featured on local Whole Foods Market tote bags.

In July 2021, **Creativity Explored's** two studio locations reopened for CE artists.

Artists with disabilities could continue participating remotely, rejoin the in-person studio – or both!