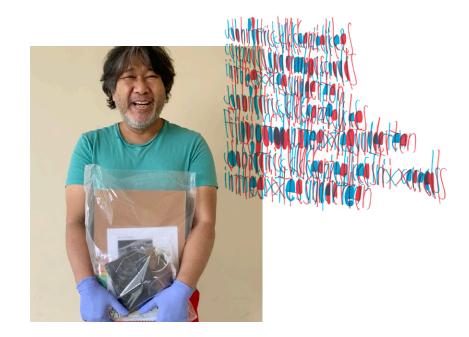

Over the past two years, virtual programming has allowed artists like John Patrick McKenzie to bring their craft to an accessible space. McKenzie joined CE in 1989 and quickly became known for his intricate works of abstract visual poetry. McKenzie's process is based on a sequencing of calligraphy that adds layers of nuance to his chosen subjects, which are most often people and objects from pop culture and his daily life. Having moved to the United States from the Philippines in 1964, McKenzie finds power in his cultural heritage. Much of McKenzie's subject matter references and highlights the intersection of the Filipino experience with American pop culture. McKenzie focuses intently while creating his layered works.

# McKenzie enjoys the comfort and focused solitude of working in our virtual programs.

Even after we reopened our studios, he has chosen our online workshops and independent study sessions.

# **Remote work continues for CE artist** John Patrick McKenzie