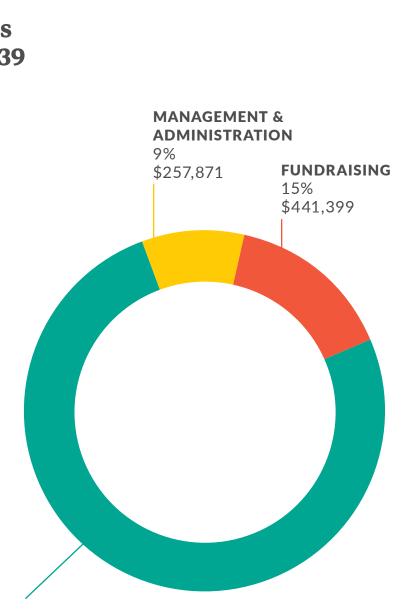

### **Our finances**

PROGRAMS 76% \$2,173,769

C<sub>e</sub>

"Every time I meet a Creativity Explored artist, I'm always blown away by their talent. I joined the Creativity Explored Board because I wanted to support the ongoing work to ensure that the artists and their work are celebrated in the art world and beyond."