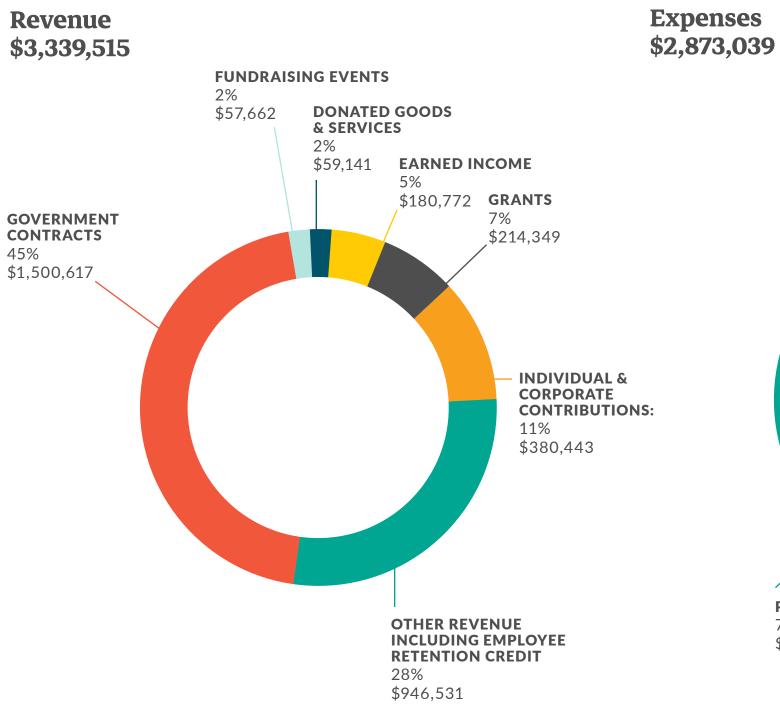

### **Our finances**

PROGRAMS 76% \$2,173,769

C<sub>e</sub>

"Every time I meet a Creativity Explored artist, I'm always blown away by their talent. I joined the Creativity Explored Board because I wanted to support the ongoing work to ensure that the artists and their work are celebrated in the art world and beyond."