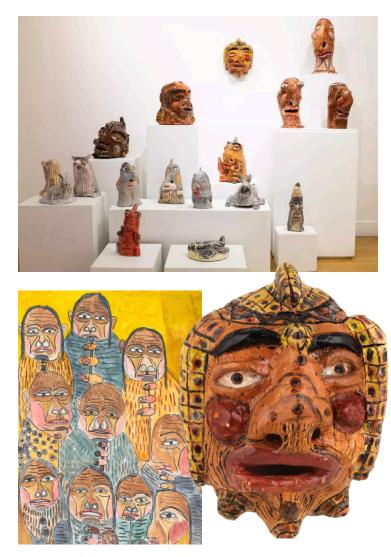

## To the Place that I Grew Up

The first solo exhibition for CE artist Peter Cordova, who has been at CE since 1996, was curated in collaboration with his long-time teaching artists Paul Moshammer and Gilles Combet. The mini-retrospective featured over 60 drawings and paintings on paper, matte, and chipboard, as well as Cordova's larger-than-life ceramics.