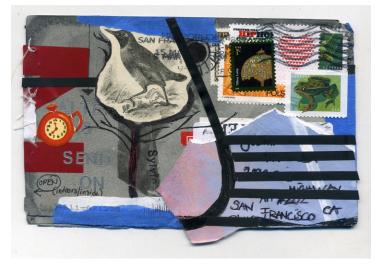

# The Mail Art Club

The Mail Art Club exhibition showcased dozens of original drawings, collaborative multimedia collages, and text-based work mailed and exchanged between participants of the ongoing class.

Co-curated by Michael Napper and CE board member Cheryl Ward with assistance from teaching artist Judith LaRosa and volunteer Sylvie Carnot, the exhibition focused on artworks by a core group of artists who regularly attend the class: Ada Chow, Joseph "JD" Green, James Nielsen, Joseph Omolayole, Yukari Sakura, Amani Swalim, and Miyuki Tsurukawa.