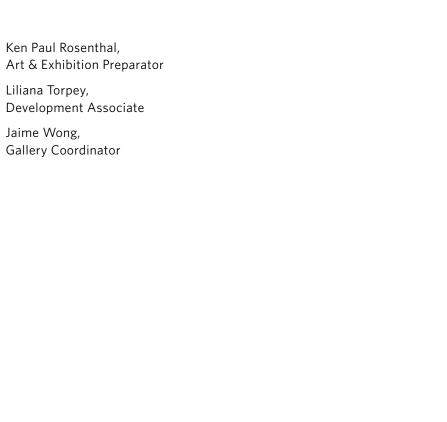

#### MORNING

CE artists arrive at our studios where they practice in a variety of mediums—paints, colored pencils, markers, and more. Our ceramics station fills with artists sculpting and molding clay. Computers in our media arts area provides the technology needed for artists to create digital drawings, animations and even virtual worlds. Teaching artists and volunteers provide guidance while empowering our artists as they choose their materials and subject matter.