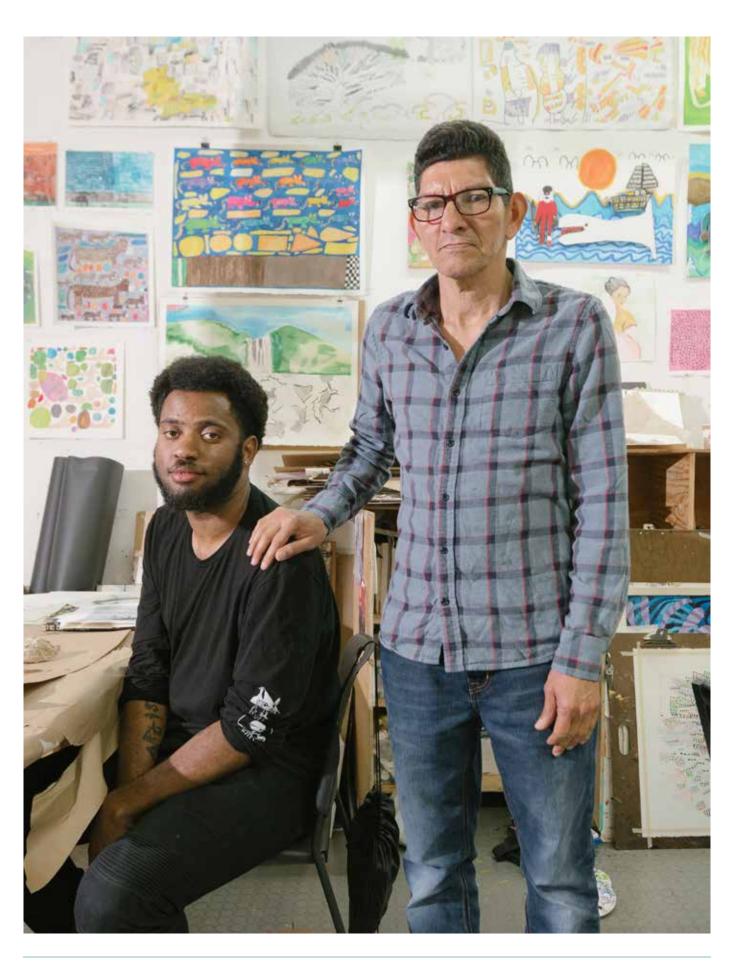

## A day at our studios

#### MORNING

CE artists arrive at our studios where they practice in a variety of mediums—paints, colored pencils, markers, and more. Our ceramics station fills with artists sculpting and molding clay. Computers in our media arts area provides the technology needed for artists to create digital drawings, animations and even virtual worlds. Teaching artists and volunteers provide guidance while empowering our artists as they choose their materials and subject matter.