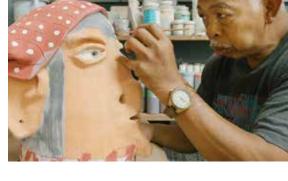

#### MORNING

CE artists arrive at our studios where they practice in a variety of mediums—paints, colored pencils, markers, and more. Our ceramics station fills with artists sculpting and molding clay. Computers in our media arts area provides the technology needed for artists to create digital drawings, animations and even virtual worlds. Teaching artists and volunteers provide guidance while empowering our artists as they choose their materials and subject matter.