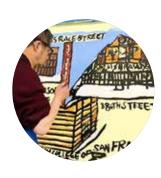

#### AUGUST 2018

ArtSpan selects CE artist Andrew Li to create a temporary mural at the Salesforce Transbay Terminal