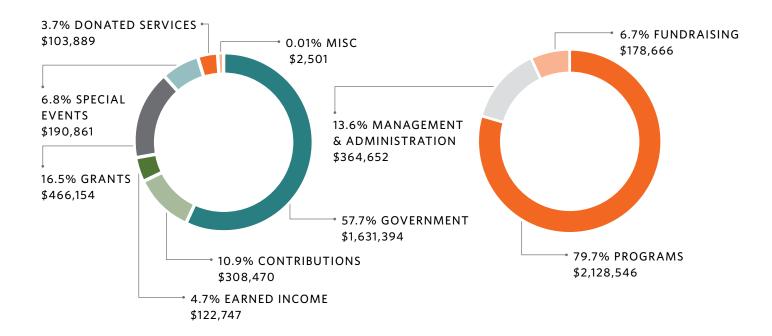

## Our year in numbers

Your generosity strengthened our services.

Revenue: \$2,826,016 Expenses: \$2,671,864