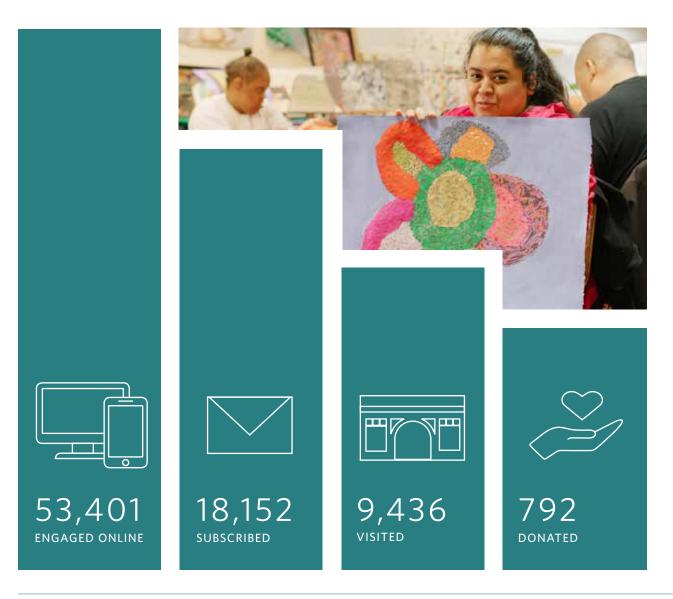

### You joined us

From attending our gallery opening receptions and special events to liking and retweeting our social posts, you supported our programs and empowered our artists throughout the year. Thank you!