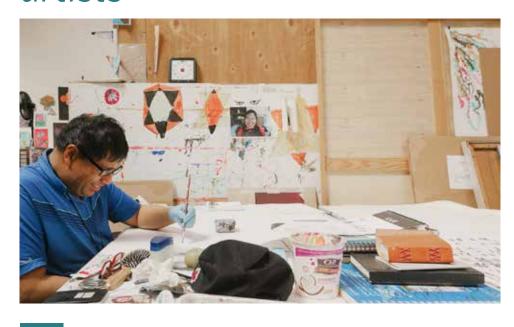

#### MORNING

CE artists arrive at our studios where they practice in a variety of mediums—paints, colored pencils, markers, and more. Our ceramics station fills with artists sculpting and molding clay. Computers in our media arts area provides the technology needed for artists to create digital drawings, animations and even virtual worlds. Teaching artists and volunteers provide guidance while empowering our artists as they choose their materials and subject matter.