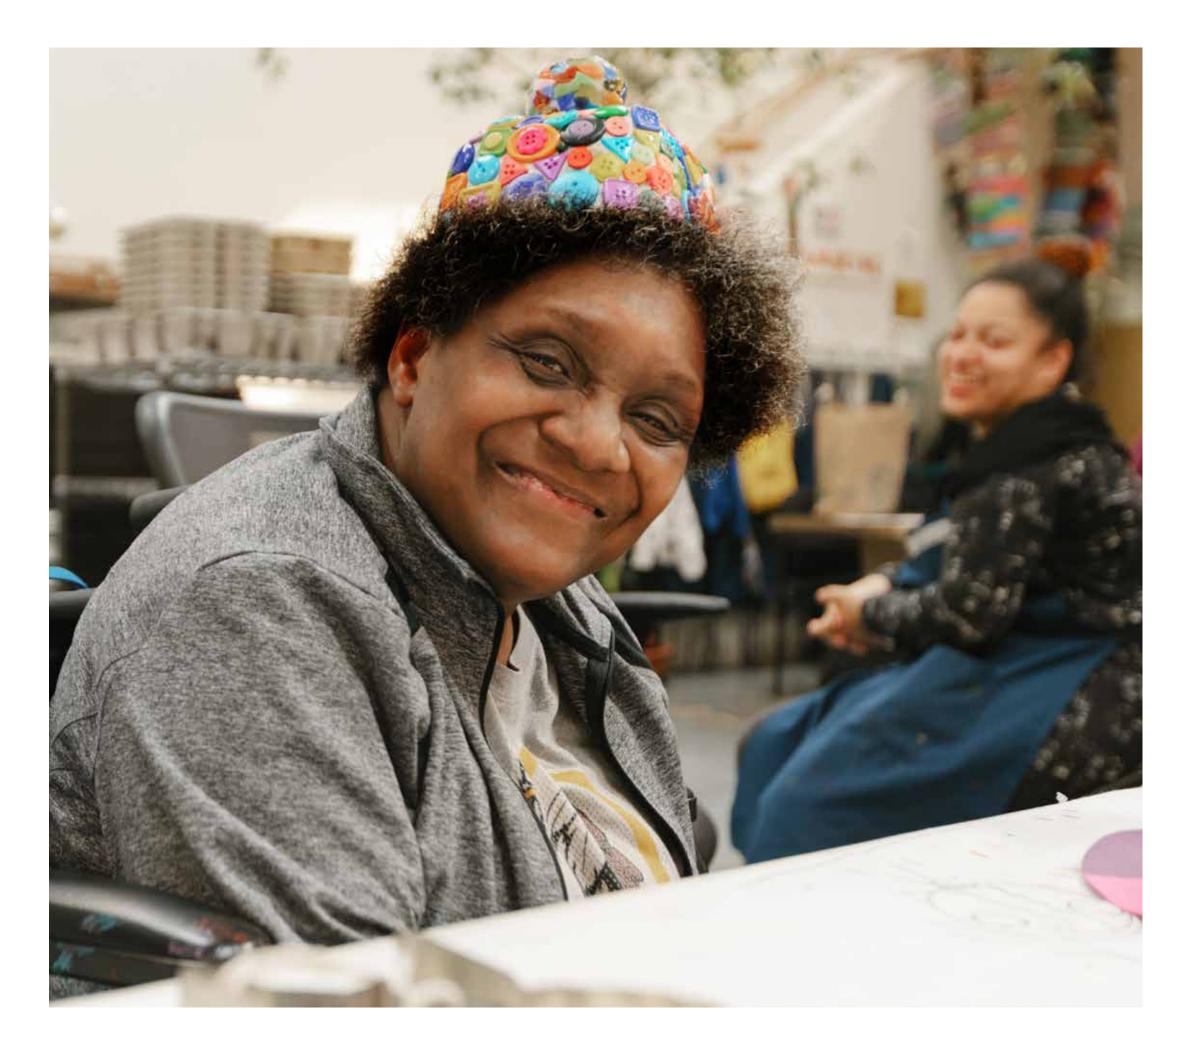

## A day at our studios

#### MORNING

CE artists arrive at our studios where they practice in a variety of mediums—paints, colored pencils, markers, and more. Our ceramics station fills with artists sculpting and molding clay. Computers in our media arts area provides the technology needed for artists to create digital drawings, animations and even virtual worlds. Teaching artists and volunteers provide guidance while empowering our artists as they choose their materials and subject matter.