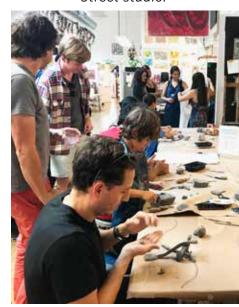

#### MORNING

CE artists arrive at our studios where they practice in a variety of mediums—paints, colored pencils, markers, and more. Our ceramics station fills with artists sculpting and molding clay. Computers in our media arts area provides the technology needed for artists to create digital drawings, animations and even virtual worlds. Teaching artists and volunteers provide guidance while empowering our artists as they choose their materials and subject matter.